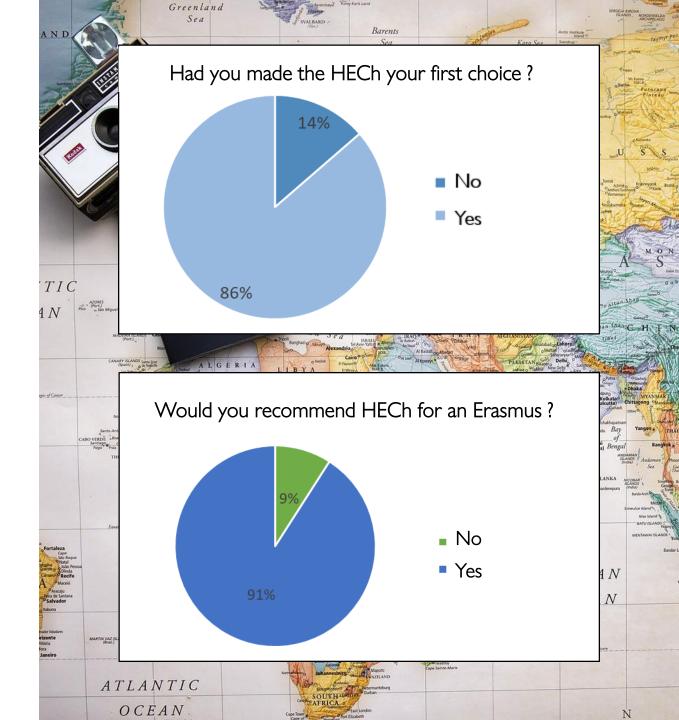

## Why choose HECh?

According to alumni...

#### For :

3

- the warm welcome,
- its reputation,
- friendliness and availability of its administrative and teaching staff,
- its varied theoretical subjects,
- its high-quality practical training,
- the opportunity to undertake one or more work placements.